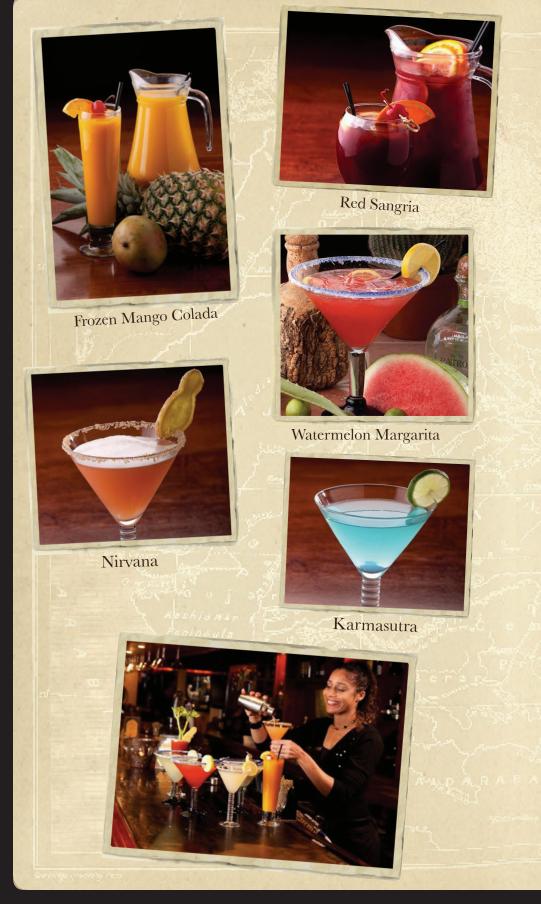

## Frozen Mango Colada

White rum blended to perfection with cream of coconut, mango, pineapple juice & crushed ice

#### Nirvana

Our very own fresh ginger infused vodka with a splash of Grand Marnier & lemon juice served in a brown sugar rimmed glass garnished with pickled ginger. 8.95

#### Kamasutra

A luscious blend of cognac, with hints of seductive orange and Passion fruit liqueur, shaken with pineapple rum, triple sec & fresh lime. 8.95