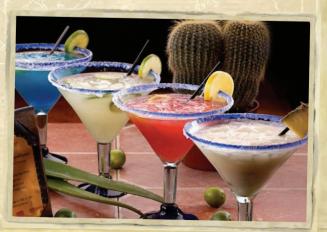

# Signature Beverages

Map 123

## Sangria

A signature blend of mango puree & pineapple juice, triple sec and Burgundy red wine.

**Glass:** 5.95 **Carafe:** 14.95

## Frozen Mango Colada

White rum blended to perfection with cream of coconut, mango, pineapple juice & crushed ice

#### Our bestseller!

(With rum) **Glass:** 5.95 **Carafe:** 14.95 (Without rum) **Glass:** 3.95 **Carafe:** 9.95

#### Midori Colada

A frozen blend of Midori Melon Liqueur, pineapple juice & cream of coconut. 6.95